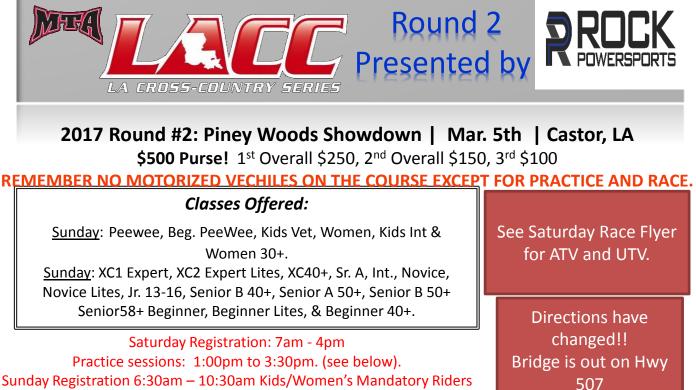

Meeting: 7:45 at podium. Kids Race: Sun. 8 am ("Little Kids" 20-minute moto first then "Big Kids/Women" 40-minute Moto immediately afterward) Kids/Women's awards presentation 10:20am at podium.
Mandatory Riders Meeting 10:30, MAIN EVENT starts at 11am Sharp. 1.5 hour race, the checkered flag will come out at 12:30am. Awards around 2-pm ALL CLASSES WILL BE GIVEN TOP 3 TROPHIES, EVERY CLASS

WILL RECEIVE HOLSHOT AWARD

Directions From Alexandria: Take US-167 N/Pineville Expy, Follow 167 N and merge left onto Hwy-71 N toward Shreveport. Turn right on Hwy 9 and follow Hwy 9 till you get to Hwy 4. Turn left on Hwy 4 heading west, go about 5 miles and Old castor rd will be on your right. At end of road turn right on driveway into camp ground.

| *Sat. practice on a short section of trail.<br>(30 minute session for \$15)<br>1:00 – 1:30 XC1, XC2, XC40+, Sr. A, Int., Novice, Novice Lites, Jr 1:<br>1:30 – 2:00 Sr. B, SrA/B.50+, Sr.58+, Beg., Beg. Lites, Beg. 40+<br>2:00 – 2:30 Kids Vet, Women, Kids Int.<br>3:00 – 3:30 PeeWee, Beg. PeeWee | camper | Gate Opens<br>Friday 5pm.<br>Gate CLOSED<br>Fri & Sat. Night<br>From 10pm – 6am |
|-------------------------------------------------------------------------------------------------------------------------------------------------------------------------------------------------------------------------------------------------------------------------------------------------------|--------|---------------------------------------------------------------------------------|
|-------------------------------------------------------------------------------------------------------------------------------------------------------------------------------------------------------------------------------------------------------------------------------------------------------|--------|---------------------------------------------------------------------------------|

≻Primitive camping only, take your trash home with you when you leave.

>\$10 gate fee for everyone coming in on Friday/Saturday and Sunday is \$5. Kids 4 & under free. Adults AND kids must be present at signup.

Adult entry \$40 / kids entry \$20. Every class scored with transponder (\$10) -tape under helmet visor.
 Adult course roughly 5 miles long and features nice trails, grass sections.

(337) 224-0829 info@AcadianaRacing.com